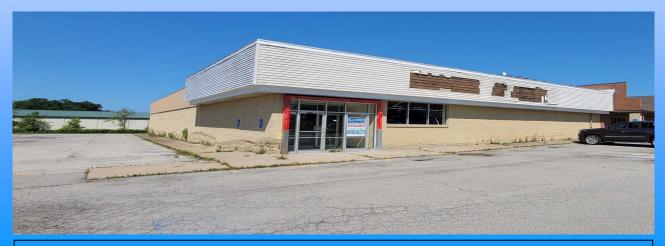

## 7635 State Route 45 Lisbon, Ohio

10,500 sq ft on 1.7 acres

**Description:** Freestanding building. Originally built for Rite-Aid, but recently occupied by Family Dollar. Pylon sign at the street. Lisbon is a county seat.

**Nearby:** Discount Drug Mart, O'Reilly's, Dollar Tree, Family Dollar, Dollar General, McDonald's, Taco Bell, East of Chicago Pizza, etc.